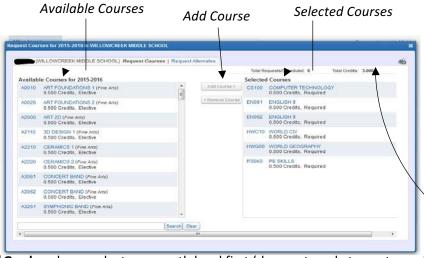

Step 2: Click on "Schedule" (to the left of your home page) -

Step 3: Click on "Request Courses for 2018-19 in Willowcreek Middle School" (top right of the page)

**Step 4:** Under "Available Courses"- find the class you would like to take, click on it, then click "Add Course" You will see the class you selected appear on the right under "Selected Courses"

Step 7: Add classes until you have a complete schedule- 16 "Total Requests/Scheduled" and 8.00 "Total Credits"

Step 8: Add your 3 Alternate choices. To do this, click on "Request Alternate"

Repeat the steps to add a class

Alternates will be added to the top of your selected courses list

When you are done, your requests are saved automatically.

There is no "save" button. Just "log out".